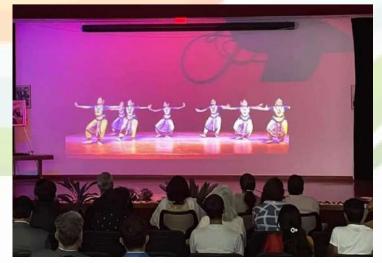

### In focus- Celebrations of the 8th International Day of Yoga 2022

The 8th International Day of Yoga (IDY) was successfully celebrated in 8 different cities of Mexico from 19th June 2022 to 26th June 2022. The IDY 2022 was organized by Gurudev Tagore Indian Cultural Centre, Embassy of India in Mexico in partnership with local government, friends of Yoga and several organizations supporting Yoga in Mexico.

The opening event was held in Mexico City on 19th June 2022 at the historic Monumento a la Revolucion. The event saw a turnout of around 800 yoga practitioners. Ambassador Pankaj Sharma welcomed the participants and highlighted the unifying force of Yoga, its immense benefits and how the International Day of Yoga has become part of the global calendar. H.E. Mr. Salvador Caro Cabrera, Deputy and President of the Mexico-India Parliamentary Friendship Group and Ms. Cristina Quezeda, pioneer of yoga in Mexico were invited as the Guests of Honor.

Yoga day was also celebrated in cities of Cancun, Merida, Pachuca, Zacatecas, Monterrey, San Luis Potosi and Guadalajara. Each city witnessed a turnout of more than 200 participants with Mexico City and Guadalajara seeing more than 500 participants. Ambassador Pankaj Sharma and Deputy H.E. Mr. Salvador Caro Cabrera along with local dignitaries and officials addressed the gathering and joined the yoga practice at the closing ceremony at Guadalajara. Live telecast of the event as part of the 'Global Yoga Ring' was relayed from the city of Merida. A large number of participants had also joined the Yoga sessions through Embassy's social media channels on Facebook and YouTube