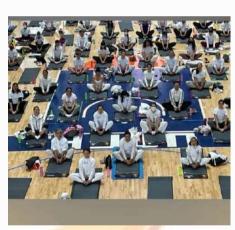

### In focus- Celebrations of the 8th International Day of Yoga 2022

The 8th International Day of Yoga (IDY) was successfully celebrated in 8 different cities of Mexico from 19th June 2022 to 26th June 2022. The IDY 2022 was organized by Gurudev Tagore Indian Cultural Centre, Embassy of India in Mexico in partnership with local government, friends of Yoga and several organizations supporting Yoga in Mexico.

The opening event was held in Mexico City on 19th June 2022 at the historic Monumento a la Revolucion. The event saw a turnout of around 800 yoga practitioners. Ambassador Pankaj Sharma welcomed the participants and highlighted the unifying force of Yoga, its immense benefits and how the International Day of Yoga has become part of the global calendar. H.E. Mr. Salvador Caro Cabrera, Deputy and President of the Mexico-India Parliamentary Friendship Group and Ms. Cristina Quezeda, pioneer of yoga in Mexico were invited as the Guests of Honor.

Yoga day was also celebrated in cities of Cancun, Merida, Pachuca, Zacatecas, Monterrey, San Luis Potosi and Guadalajara. Each city witnessed a turnout of more than 200 participants with Mexico City and Guadalajara seeing more than 500 participants. Ambassador Pankaj Sharma and Deputy H.E. Mr. Salvador Caro Cabrera along with local dignitaries and officials addressed the gathering and joined the yoga practice at the closing ceremony at Guadalajara. Live telecast of the event as part of the 'Global Yoga Ring' was relayed from the city of Merida. A large number of participants had also joined the Yoga sessions through Embassy's social media channels on Facebook and YouTube