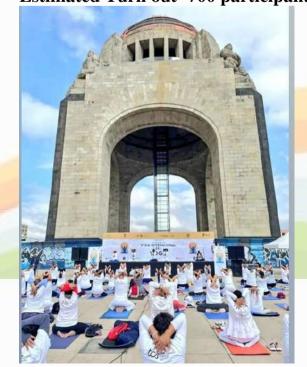

### In focus- Celebrations of the 8th International Day of Yoga 2022

The 8th International Day of Yoga (IDY) was successfully celebrated in 8 different cities of Mexico from 19th June 2022 to 26th June 2022. The IDY 2022 was organized by Gurudev Tagore Indian Cultural Centre, Embassy of India in Mexico in partnership with local government, friends of Yoga and several organizations supporting Yoga in Mexico.

The opening event was held in Mexico City on 19th June 2022 at the historic Monumento a la Revolucion. The event saw a turnout of around 800 yoga practitioners. Ambassador Pankaj Sharma welcomed the participants and highlighted the unifying force of Yoga, its immense benefits and how the International Day of Yoga has become part of the global calendar. H.E. Mr. Salvador Caro Cabrera, Deputy and President of the Mexico-India Parliamentary Friendship Group and Ms. Cristina Quezeda, pioneer of yoga in Mexico were invited as the Guests of Honor.

1. MEXICO CITY- Sunday, 19th June, 2022 Venue- Monumento a la Revolución- CDMX Time- 9.00am Estimated Turn out- 700 participants

2. CANCUN – Monday, 20th June 2022 Venue: Playa Delfines

Time: 7:30 hrs.

Dignitaries who attended-Mr. Rafael Aguirre, Honorary Consul of India in Cancún