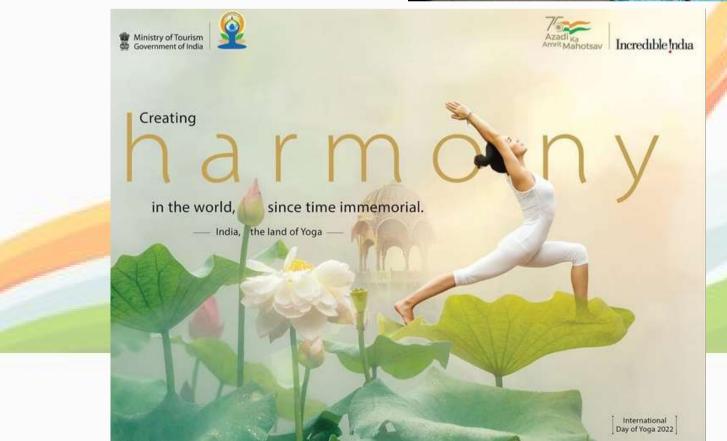

### In focus- Celebrations of the 8th International Day of Yoga 2022

The 8th International Day of Yoga (IDY) was successfully celebrated in 8 different cities of Mexico from 19th June 2022 to 26th June 2022. The IDY 2022 was organized by Gurudev Tagore Indian Cultural Centre, Embassy of India in Mexico in partnership with local government, friends of Yoga and several organizations supporting Yoga in Mexico.

The opening event was held in Mexico City on 19th June 2022 at the historic Monumento a la Revolucion. The event saw a turnout of around 800 yoga practitioners. Ambassador Pankaj Sharma welcomed the participants and highlighted the unifying force of Yoga, its immense benefits and how the International Day of Yoga has become part of the global calendar. H.E. Mr. Salvador Caro Cabrera, Deputy and President of the Mexico-India Parliamentary Friendship Group and Ms. Cristina Quezeda, pioneer of yoga in Mexico were invited as the Guests of Honor.

Yoga day was also celebrated in cities of Cancun, Merida, Pachuca, Zacatecas, Monterrey, San Luis Potosi and Guadalajara. Each city witnessed a turnout of more than 200 participants with Mexico City and Guadalajara seeing more than 500 participants. Ambassador Pankaj Sharma and Deputy H.E. Mr. Salvador Caro Cabrera along with local dignitaries and officials addressed the gathering and joined the yoga practice at the closing ceremony at Guadalajara. Live telecast of the event as part of the 'Global Yoga Ring' was relayed from the city of Merida. A large number of participants had also joined the Yoga sessions through Embassy's social media channels on Facebook and YouTube