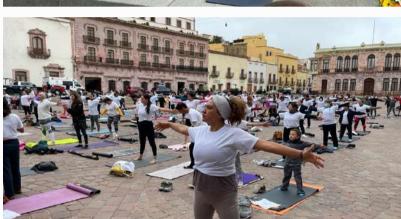

**Sports Promotion** 

Dignitaries who attended the event-

5. ZACATECAS (PLAZA DE ARMAS)

Mr. Le Roy Barragan Ocampo, Secretary of Tourism of Zacatecas

Venue- Plaza de Armas

Time-9.00am

Mr. Javier Nunez Orozco, Director of the Institute of Physical Culture and Sports of the State of Zacatecas (Incufidez)

Ms. Ana Lucia Calderon Vazquez, Director of Alaya Yoga

Dignitaries attended the event-

7. MONTERREY- June 23th, 2022 Venue- Parque Rufino Tamayo Time-7.00am Mr. Mario Laborin, Honorary Consul of India to Monterrey Mr Mauricio Zavala, Director General the Commission of Tourism, State Government Monterrey