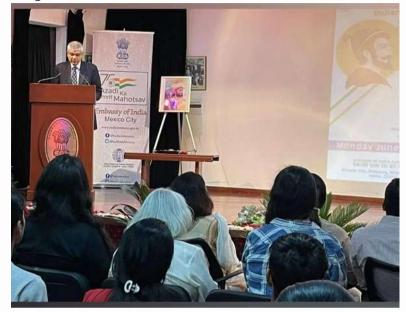

The opening event was held in Mexico City on 19th June 2022 at the historic Monumento a la Revolucion. The event saw a turnout of around 800 yoga practitioners. Ambassador Pankaj Sharma welcomed the participants and highlighted the unifying force of Yoga, its immense benefits and how the International Day of Yoga has become part of the global calendar. H.E. Mr. Salvador Caro Cabrera, Deputy and President of the Mexico-India Parliamentary Friendship Group and Ms. Cristina Quezeda, pioneer of yoga in Mexico were invited as the Guests of Honor.