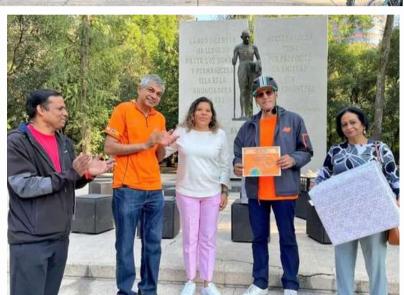

The opening event was held in Mexico City on 19th June 2022 at the historic Monumento a la Revolucion. The event saw a turnout of around 800 yoga practitioners. Ambassador Pankaj Sharma welcomed the participants and highlighted the unifying force of Yoga, its immense benefits and how the International Day of Yoga has become part of the global calendar. H.E. Mr. Salvador Caro Cabrera, Deputy and President of the Mexico-India Parliamentary Friendship Group and Ms. Cristina Quezeda, pioneer of yoga in Mexico were invited as the Guests of Honor.