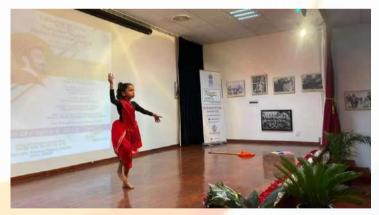

### In focus- Celebrations of the 8th International Day of Yoga 2022

The 8th International Day of Yoga (IDY) was successfully celebrated in 8 different cities of Mexico from 19th June 2022 to 26th June 2022. The IDY 2022 was organized by Gurudev Tagore Indian Cultural Centre, Embassy of India in Mexico in partnership with local government, friends of Yoga and several organizations supporting Yoga in Mexico.

The opening event was held in Mexico City on 19th June 2022 at the historic Monumento a la Revolucion. The event saw a turnout of around 800 yoga practitioners. Ambassador Pankaj Sharma welcomed the participants and highlighted the unifying force of Yoga, its immense benefits and how the International Day of Yoga has become part of the global calendar. H.E. Mr. Salvador Caro Cabrera, Deputy and President of the Mexico-India Parliamentary Friendship Group and Ms. Cristina Quezeda, pioneer of yoga in Mexico were invited as the Guests of Honor.

Yoga day was also celebrated in cities of Cancun, Merida, Pachuca, Zacatecas, Monterrey, San Luis Potosi and Guadalajara. Each city witnessed a turnout of more than 200 participants with Mexico City and Guadalajara seeing more than 500 participants. Ambassador Pankaj Sharma and Deputy H.E. Mr. Salvador Caro Cabrera along with local dignitaries and officials addressed the gathering and joined the yoga practice at the closing ceremony at Guadalajara. Live telecast of the event as part of the 'Global Yoga Ring' was relayed from the city of Merida. A large number of participants had also joined the Yoga sessions through Embassy's social media channels on Facebook and YouTube