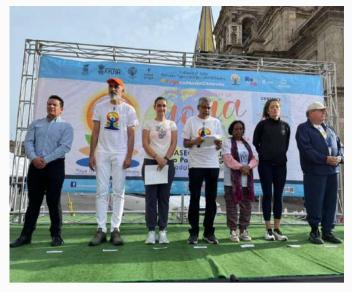

Prof. Rocio Angelica González Romo, Academic Secretary of the Faculty of Psychology of the Autonomous University of San Luis Potosí

8. GRAND FINALE-GUADALAJARA, JALISCO (PASEO ALCALDE)- 26th June,2022

Venue- Paseo Alcaldia Time-9.00am

The event was attended by:

Deputy H.E. Mr. Salvador Caro

Dr. Pankaj Sharma, Ambassador of India to Mexico,

Mr. Javier Orendain Martinez Gallardo, Honorary Consul of India in Jalisco Ms. Anna Bárbara Casillas García, General Strategic Coordinator of Social Development

Ms. Andrea Blanco, General Coordinator of Community Building at the Guadalajara City Hall

Mr. Fernando Ortega, Director of Code Jalisco Dr Shrimati Das, First Secretary and Director-GTICC