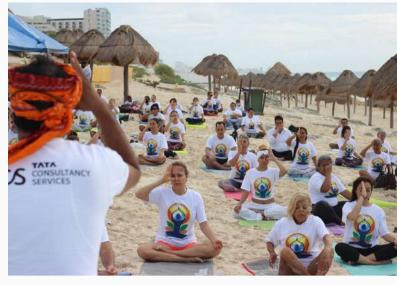

### In focus- Celebrations of the 8th International Day of Yoga 2022

The 8th International Day of Yoga (IDY) was successfully celebrated in 8 different cities of Mexico from 19th June 2022 to 26th June 2022. The IDY 2022 was organized by Gurudev Tagore Indian Cultural Centre, Embassy of India in Mexico in partnership with local government, friends of Yoga and several organizations supporting Yoga in Mexico.

The opening event was held in Mexico City on 19th June 2022 at the historic Monumento a la Revolucion. The event saw a turnout of around 800 yoga practitioners. Ambassador Pankaj Sharma welcomed the participants and highlighted the unifying force of Yoga, its immense benefits and how the International Day of Yoga has become part of the global calendar. H.E. Mr. Salvador Caro Cabrera, Deputy and President of the Mexico-India Parliamentary Friendship Group and Ms. Cristina Quezeda, pioneer of yoga in Mexico were invited as the Guests of Honor.

Yoga day was also celebrated in cities of Cancun, Merida, Pachuca, Zacatecas, Monterrey, San Luis Potosi and Guadalajara. Each city witnessed a turnout of more than 200 participants with Mexico City and Guadalajara seeing more than 500 participants. Ambassador Pankaj Sharma and Deputy H.E. Mr. Salvador Caro Cabrera along with local dignitaries and officials addressed the gathering and joined the yoga practice at the closing ceremony at Guadalajara. Live telecast of the event as part of the 'Global Yoga Ring' was relayed from the city of Merida. A large number of participants had also joined the Yoga sessions through Embassy's social media channels on Facebook and YouTube