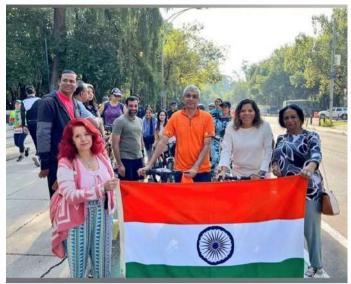

The opening event was held in Mexico City on 19th June 2022 at the historic Monumento a la Revolucion. The event saw a turnout of around 800 yoga practitioners. Ambassador Pankaj Sharma welcomed the participants and highlighted the unifying force of Yoga, its immense benefits and how the International Day of Yoga has become part of the global calendar. H.E. Mr. Salvador Caro Cabrera, Deputy and President of the Mexico-India Parliamentary Friendship Group and Ms. Cristina Quezeda, pioneer of yoga in Mexico were invited as the Guests of Honor.