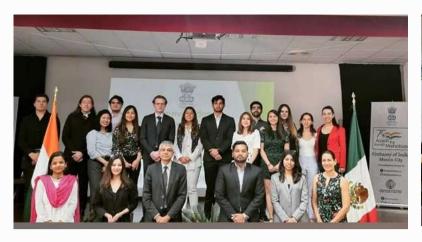

# **Political Connect**

Interactive session between students of Tecnológico de Monterrey and diplomats from the Embassy of India in Mexico led by Ambassador Pankaj Sharma at the Embassy Auditorium.

The interaction focused on the present and future of India-Mexico relationship in various sectors as well as initiatives undertaken by India in various areas like technology, start ups, trade, etc 09 June 2022