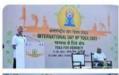

### In focus- Celebrations of the 8th International Day of Yoga 2022

The 8th International Day of Yoga (IDY) was successfully celebrated in 8 different cities of Mexico from 19th June 2022 to 26th June 2022. The IDY 2022 was organized by Gurudev Tagore Indian Cultural Centre, Embassy of India in Mexico in partnership with local government, friends of Yoga and several organizations supporting Yoga in Mexico.

The opening event was held in Mexico City on 19th June 2022 at the historic Monumento a la Revolucion. The event saw a turnout of around 800 yoga practitioners. Ambassador Pankaj Sharma welcomed the participants and highlighted the unifying force of Yoga, its immense benefits and how the International Day of Yoga has become part of the global calendar. H.E. Mr. Salvador Caro Cabrera, Deputy and President of the Mexico-India Parliamentary Friendship Group and Ms. Cristina Quezeda, pioneer of yoga in Mexico were invited as the Guests of Honor.