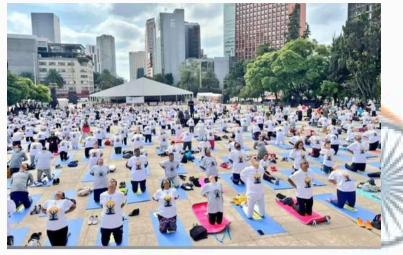

### In focus- Celebrations of the 8th International Day of Yoga 2022

The 8th International Day of Yoga (IDY) was successfully celebrated in 8 different cities of Mexico from 19th June 2022 to 26th June 2022. The IDY 2022 was organized by Gurudev Tagore Indian Cultural Centre, Embassy of India in Mexico in partnership with local government, friends of Yoga and several organizations supporting Yoga in Mexico.

The opening event was held in Mexico City on 19th June 2022 at the historic Monumento a la Revolucion. The event saw a turnout of around 800 yoga practitioners. Ambassador Pankaj Sharma welcomed the participants and highlighted the unifying force of Yoga, its immense benefits and how the International Day of Yoga has become part of the global calendar. H.E. Mr. Salvador Caro Cabrera, Deputy and President of the Mexico-India Parliamentary Friendship Group and Ms. Cristina Quezeda, pioneer of yoga in Mexico were invited as the Guests of Honor.

Yoga day was also celebrated in cities of Cancun, Merida, Pachuca, Zacatecas, Monterrey, San Luis Potosi and Guadalajara. Each city witnessed a turnout of more than 200 participants with Mexico City and Guadalajara seeing more than 500 participants. Ambassador Pankaj Sharma and Deputy H.E. Mr. Salvador Caro Cabrera along with local dignitaries and officials addressed the gathering and joined the yoga practice at the closing ceremony at Guadalajara. Live telecast of the event as part of the 'Global Yoga Ring' was relayed from the city of Merida. A large number of participants had also joined the Yoga sessions through Embassy's social media channels on Facebook and YouTube