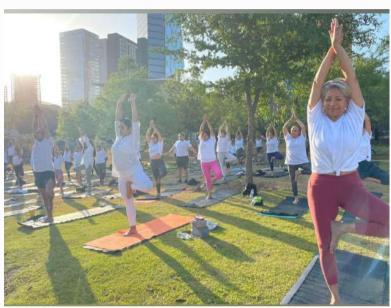

Yoga day was also celebrated in cities of Cancun, Merida, Pachuca, Zacatecas, Monterrey, San Luis Potosi and Guadalajara. Each city witnessed a turnout of more than 200 participants with Mexico City and Guadalajara seeing more than 500 participants. Ambassador Pankaj Sharma and Deputy H.E. Mr. Salvador Caro Cabrera along with local dignitaries and officials addressed the gathering and joined the yoga practice at the closing ceremony at Guadalajara. Live telecast of the event as part of the 'Global Yoga Ring' was relayed from the city of Merida. A large number of participants had also joined the Yoga sessions through Embassy's social media channels on Facebook and YouTube