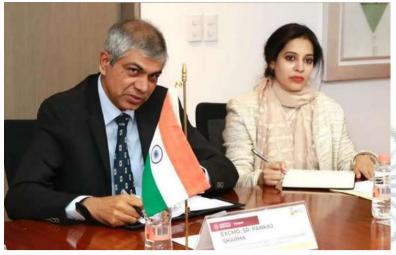

India and Mexico concluded the 6th Foreign Office Consultations (FOC) led by Hon'ble Secretary (East) Ambassador Saurabh Kumar from India and Hon'ble Vice Minister of Foreign Affairs of Mexico H.E. Ms. Carmen Moreno Toscano. The two sides reviewed the current status of our bilateral relations and discussed the possibilities of further strengthening India-Mexico cooperation in field of trade, political, science & technology and space cooperation. A Specific Cooperation Agreement on Crop Monitoring, Drought Assessment & Capacity Building, was also signed between the Space Agencies of two countries on the sidelines of the FOC expanding the scope of space cooperation.