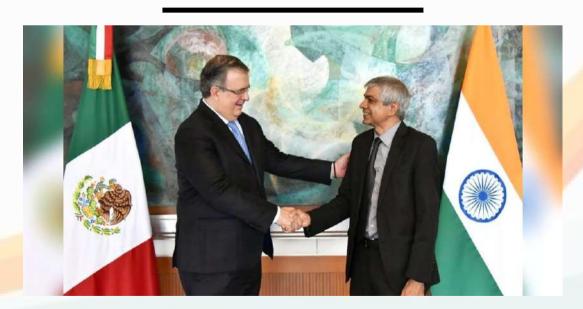

India and Mexico concluded the 6th Foreign Office Consultations (FOC) led by Hon'ble Secretary (East) Ambassador Saurabh Kumar from India and Hon'ble Vice Minister of Foreign Affairs of Mexico H.E. Ms. Carmen Moreno Toscano. The two sides reviewed the current status of our bilateral relations and discussed the possibilities of further strengthening India-Mexico cooperation in field of trade, political, science & technology and space cooperation. A Specific Cooperation Agreement on Crop Monitoring, Drought Assessment & Capacity Building, was also signed between the Space Agencies of two countries on the sidelines of the FOC expanding the scope of space cooperation.