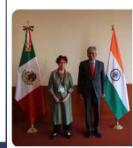

India and Mexico concluded the 6th Foreign Office Consultations (FOC) led by Hon'ble Secretary (East) Ambassador Saurabh Kumar from India and Hon'ble Vice Minister of Foreign Affairs of Mexico H.E. Ms. Carmen Moreno Toscano. The two sides reviewed the current status of our bilateral relations and discussed the possibilities of further strengthening India-Mexico cooperation in field of trade, political, science & technology and space cooperation. A Specific Cooperation Agreement on Crop Monitoring, Drought Assessment & Capacity Building, was also signed between the Space Agencies of two countries on the sidelines of the FOC expanding the scope of space cooperation.