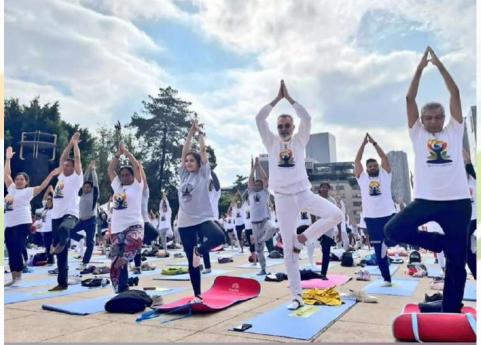

### In focus- Celebrations of the 8th International Day of Yoga 2022

The 8th International Day of Yoga (IDY) was successfully celebrated in 8 different cities of Mexico from 19th June 2022 to 26th June 2022. The IDY 2022 was organized by Gurudev Tagore Indian Cultural Centre, Embassy of India in Mexico in partnership with local government, friends of Yoga and several organizations supporting Yoga in Mexico.

The opening event was held in Mexico City on 19th June 2022 at the historic Monumento a la Revolucion. The event saw a turnout of around 800 yoga practitioners. Ambassador Pankaj Sharma welcomed the participants and highlighted the unifying force of Yoga, its immense benefits and how the International Day of Yoga has become part of the global calendar. H.E. Mr. Salvador Caro Cabrera, Deputy and President of the Mexico-India Parliamentary Friendship Group and Ms. Cristina Quezeda, pioneer of yoga in Mexico were invited as the Guests of Honor.

Yoga day was also celebrated in cities of Cancun, Merida, Pachuca, Zacatecas, Monterrey, San Luis Potosi and Guadalajara. Each city witnessed a turnout of more than 200 participants with Mexico City and Guadalajara seeing more than 500 participants. Ambassador Pankaj Sharma and Deputy H.E. Mr. Salvador Caro Cabrera along with local dignitaries and officials addressed the gathering and joined the yoga practice at the closing ceremony at Guadalajara. Live telecast of the event as part of the 'Global Yoga Ring' was relayed from the city of Merida. A large number of participants had also joined the Yoga sessions through Embassy's social media channels on Facebook and YouTube