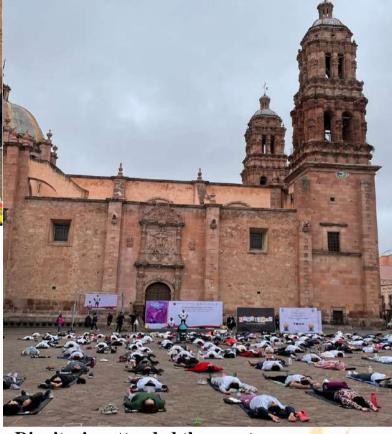

**Sports Promotion** 

Dignitaries who attended the event-

5. ZACATECAS (PLAZA DE ARMAS)

Mr. Le Roy Barragan Ocampo, Secretary of Tourism of Zacatecas

Venue- Plaza de Armas

Time-9.00am

Mr. Javier Nunez Orozco, Director of the Institute of Physical Culture and Sports of the State of Zacatecas (Incufidez)

Ms. Ana Lucia Calderon Vazquez, Director of Alaya Yoga

Dignitaries attended the event-

7. MONTERREY- June 23th, 2022 Venue- Parque Rufino Tamayo Time-7.00am Mr. Mario Laborin, Honorary Consul of India to Monterrey Mr Mauricio Zavala, Director General the Commission of Tourism, State Government Monterrey