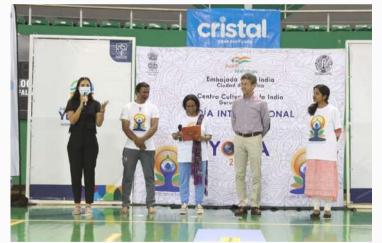

Venue: Poliforum Zamna

**Time: 9:00hrs** 

Dignitaries who attended the occasion: Mr. Carlos Saenz Castillo, Director of the Sports Institute of the Government of Yucatán Ms. Ariadne Morales Acevedo, Director of International Affairs, Coordination of Advisors to the Governor's Office

Dr. Shrimati Das, First Secretary and Director GTICC

Ms. Juhi Rai, Second Secretary, Embassy of India