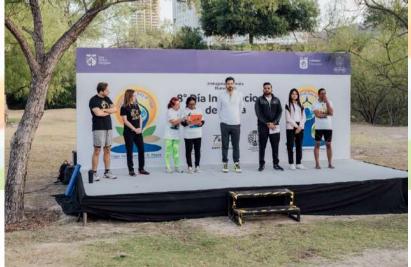

### In focus- Celebrations of the 8th International Day of Yoga 2022

The 8th International Day of Yoga (IDY) was successfully celebrated in 8 different cities of Mexico from 19th June 2022 to 26th June 2022. The IDY 2022 was organized by Gurudev Tagore Indian Cultural Centre, Embassy of India in Mexico in partnership with local government, friends of Yoga and several organizations supporting Yoga in Mexico.

The opening event was held in Mexico City on 19th June 2022 at the historic Monumento a la Revolucion. The event saw a turnout of around 800 yoga practitioners. Ambassador Pankaj Sharma welcomed the participants and highlighted the unifying force of Yoga, its immense benefits and how the International Day of Yoga has become part of the global calendar. H.E. Mr. Salvador Caro Cabrera, Deputy and President of the Mexico-India Parliamentary Friendship Group and Ms. Cristina Quezeda, pioneer of yoga in Mexico were invited as the Guests of Honor.

The event was attended by:

Deputy H.E. Mr. Salvador Caro

Dr. Pankaj Sharma, Ambassador of India to Mexico,

Mr. Javier Orendain Martinez Gallardo, Honorary Consul of India in Jalisco Ms. Anna Bárbara Casillas García, General Strategic Coordinator of Social Development