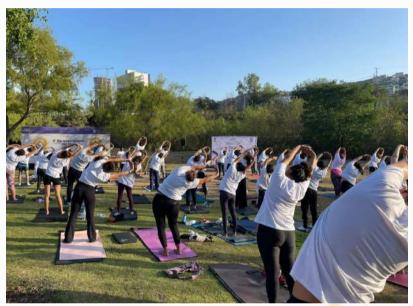

Yoga day was also celebrated in cities of Cancun, Merida, Pachuca, Zacatecas, Monterrey, San Luis Potosi and Guadalajara. Each city witnessed a turnout of more than 200 participants with Mexico City and Guadalajara seeing more than 500 participants. Ambassador Pankaj Sharma and Deputy H.E. Mr. Salvador Caro Cabrera along with local dignitaries and officials addressed the gathering and joined the yoga practice at the closing ceremony at Guadalajara. Live telecast of the event as part of the 'Global Yoga Ring' was relayed from the city of Merida. A large number of participants had also joined the Yoga sessions through Embassy's social media channels on Facebook and YouTube

Ms. Ana Lucia Calderon Vazquez, Director of Alaya Yoga

Dignitaries attended the event-

7. MONTERREY- June 23th, 2022 Venue- Parque Rufino Tamayo Time-7.00am Mr. Mario Laborin, Honorary Consul of India to Monterrey Mr Mauricio Zavala, Director General the Commission of Tourism, State Government Monterrey