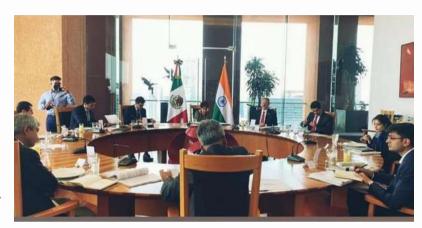

India and Mexico concluded the 6th Foreign Office Consultations (FOC) led by Hon'ble Secretary (East) Ambassador Saurabh Kumar from India and Hon'ble Vice Minister of Foreign Affairs of Mexico H.E. Ms. Carmen Moreno Toscano. The two sides reviewed the current status of our bilateral relations and discussed the possibilities of further strengthening India-Mexico cooperation in field of trade, political, science & technology and space cooperation. A Specific Cooperation Agreement on Crop Monitoring, Drought Assessment & Capacity Building, was also signed between the Space Agencies of two countries on the sidelines of the FOC expanding the scope of space cooperation.