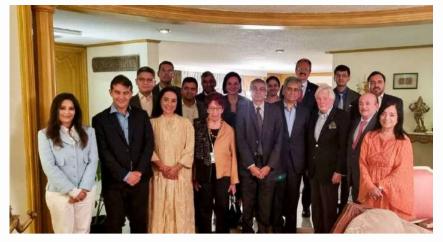

India and Mexico concluded the 6th Foreign Office Consultations (FOC) led by Hon'ble Secretary (East) Ambassador Saurabh Kumar from India and Hon'ble Vice Minister of Foreign Affairs of Mexico H.E. Ms. Carmen Moreno Toscano. The two sides reviewed the current status of our bilateral relations and discussed the possibilities of further strengthening India-Mexico cooperation in field of trade, political, science & technology and space cooperation. A Specific Cooperation Agreement on Crop Monitoring, Drought Assessment & Capacity Building, was also signed between the Space Agencies of two countries on the sidelines of the FOC expanding the scope of space cooperation.