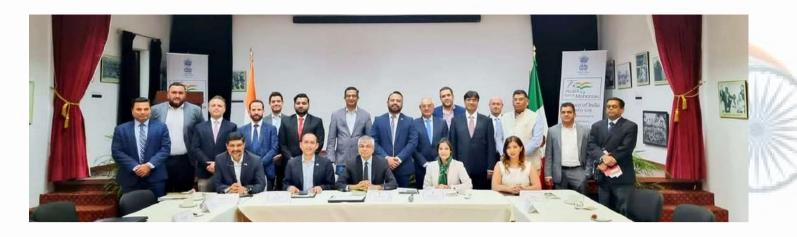

India and Mexico concluded the 6th Foreign Office Consultations (FOC) led by Hon'ble Secretary (East) Ambassador Saurabh Kumar from India and Hon'ble Vice Minister of Foreign Affairs of Mexico H.E. Ms. Carmen Moreno Toscano. The two sides reviewed the current status of our bilateral relations and discussed the possibilities of further strengthening India-Mexico cooperation in field of trade, political, science & technology and space cooperation. A Specific Cooperation Agreement on Crop Monitoring, Drought Assessment & Capacity Building, was also signed between the Space Agencies of two countries on the sidelines of the FOC expanding the scope of space cooperation.