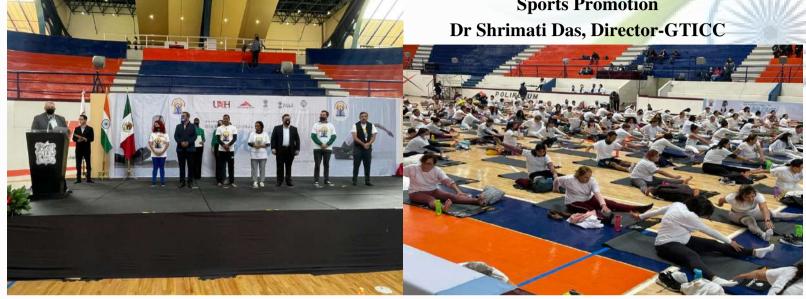

**Sports Promotion** 

Dignitaries who attended the event-

5. ZACATECAS (PLAZA DE ARMAS)

Mr. Le Roy Barragan Ocampo, Secretary of Tourism of Zacatecas

Venue- Plaza de Armas

Time-9.00am

Mr. Javier Nunez Orozco, Director of the Institute of Physical Culture and Sports of the State of Zacatecas (Incufidez)

Prof Mari Carmen Martinez, Secretary of Tourism, Monterrey Dr Shrimati Das, First Secretary and Director-GTICC Mr. Prasad Shinde, Third Secretary, Embassy of India

7. SAN LUIS POTOSÍ- 22nd June, 2022 Venue: Faculty of Psychology,