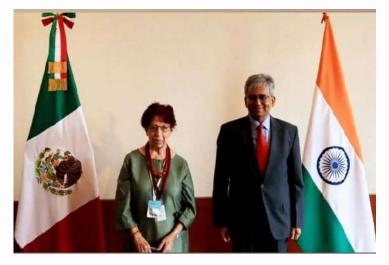

India and Mexico concluded the 6th Foreign Office Consultations (FOC) led by Hon'ble Secretary (East) Ambassador Saurabh Kumar from India and Hon'ble Vice Minister of Foreign Affairs of Mexico H.E. Ms. Carmen Moreno Toscano. The two sides reviewed the current status of our bilateral relations and discussed the possibilities of further strengthening India-Mexico cooperation in field of trade, political, science & technology and space cooperation. A Specific Cooperation Agreement on Crop Monitoring, Drought Assessment & Capacity Building, was also signed between the Space Agencies of two countries on the sidelines of the FOC expanding the scope of space cooperation.