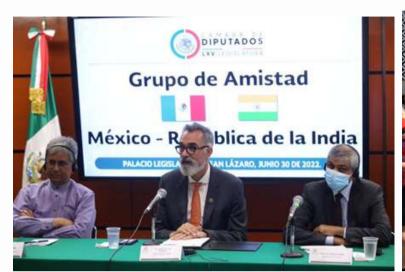

India and Mexico concluded the 6th Foreign Office Consultations (FOC) led by Hon'ble Secretary (East) Ambassador Saurabh Kumar from India and Hon'ble Vice Minister of Foreign Affairs of Mexico H.E. Ms. Carmen Moreno Toscano. The two sides reviewed the current status of our bilateral relations and discussed the possibilities of further strengthening India-Mexico cooperation in field of trade, political, science & technology and space cooperation. A Specific Cooperation Agreement on Crop Monitoring, Drought Assessment & Capacity Building, was also signed between the Space Agencies of two countries on the sidelines of the FOC expanding the scope of space cooperation.

# **Political Connect**

Interactive session between students of Tecnológico de Monterrey and diplomats from the Embassy of India in Mexico led by Ambassador Pankaj Sharma at the Embassy Auditorium.

The interaction focused on the present and future of India-Mexico relationship in various sectors as well as initiatives undertaken by India in various areas like technology, start ups, trade, etc 09 June 2022