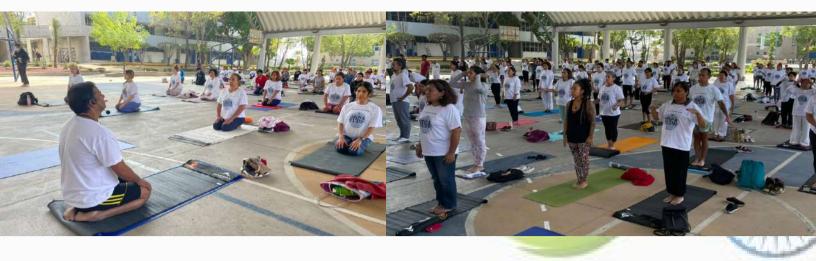

### 4. PACHUCA, HIDALGO (UAEH) 22nd June, 2022

**Venue- Carlos Martinez Balmori Poliforum** Time-9.00am

Dignitaries who attended the event Mr. Marco Antonio Alfaro Morales, Coordinator of the Cultural Extension Division Mr. Rafael Cravioto Torres, Director of **International Relations and Academic Exchange** Mr. Armando Zunzunegui Escamilla, Director of

**Autonomous University of San Luis Potosí** 

**Time: 9:00 hrs** 

Attendance: 200 people approximately

Dignitaries who attended the event:

Dr. Omar Sánchez-Armáss Capello, <mark>Director</mark> of the Faculty of Psychology of the Autonomous University of San Luis Potosí