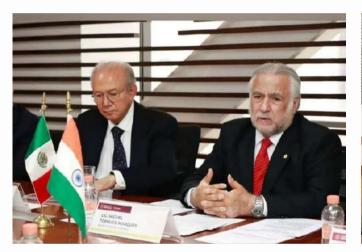

India and Mexico concluded the 6th Foreign Office Consultations (FOC) led by Hon'ble Secretary (East) Ambassador Saurabh Kumar from India and Hon'ble Vice Minister of Foreign Affairs of Mexico H.E. Ms. Carmen Moreno Toscano. The two sides reviewed the current status of our bilateral relations and discussed the possibilities of further strengthening India-Mexico cooperation in field of trade, political, science & technology and space cooperation. A Specific Cooperation Agreement on Crop Monitoring, Drought Assessment & Capacity Building, was also signed between the Space Agencies of two countries on the sidelines of the FOC expanding the scope of space cooperation.