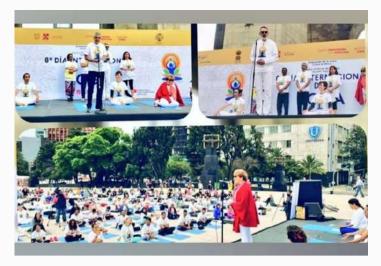

### In focus- Celebrations of the 8th International Day of Yoga 2022

The 8th International Day of Yoga (IDY) was successfully celebrated in 8 different cities of Mexico from 19th June 2022 to 26th June 2022. The IDY 2022 was organized by Gurudev Tagore Indian Cultural Centre, Embassy of India in Mexico in partnership with local government, friends of Yoga and several organizations supporting Yoga in Mexico.

The opening event was held in Mexico City on 19th June 2022 at the historic Monumento a la Revolucion. The event saw a turnout of around 800 yoga practitioners. Ambassador Pankaj Sharma welcomed the participants and highlighted the unifying force of Yoga, its immense benefits and how the International Day of Yoga has become part of the global calendar. H.E. Mr. Salvador Caro Cabrera, Deputy and President of the Mexico-India Parliamentary Friendship Group and Ms. Cristina Quezeda, pioneer of yoga in Mexico were invited as the Guests of Honor.

Yoga day was also celebrated in cities of Cancun, Merida, Pachuca, Zacatecas, Monterrey, San Luis Potosi and Guadalajara. Each city witnessed a turnout of more than 200 participants with Mexico City and Guadalajara seeing more than 500 participants. Ambassador Pankaj Sharma and Deputy H.E. Mr. Salvador Caro Cabrera along with local dignitaries and officials addressed the gathering and joined the yoga practice at the closing ceremony at Guadalajara. Live telecast of the event as part of the 'Global Yoga Ring' was relayed from the city of Merida. A large number of participants had also joined the Yoga sessions through Embassy's social media channels on Facebook and YouTube