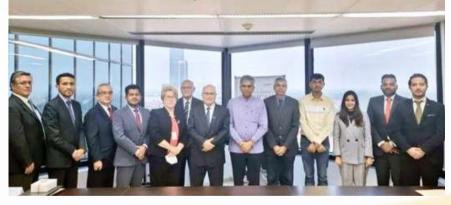

India and Mexico concluded the 6th Foreign Office Consultations (FOC) led by Hon'ble Secretary (East) Ambassador Saurabh Kumar from India and Hon'ble Vice Minister of Foreign Affairs of Mexico H.E. Ms. Carmen Moreno Toscano. The two sides reviewed the current status of our bilateral relations and discussed the possibilities of further strengthening India-Mexico cooperation in field of trade, political, science & technology and space cooperation. A Specific Cooperation Agreement on Crop Monitoring, Drought Assessment & Capacity Building, was also signed between the Space Agencies of two countries on the sidelines of the FOC expanding the scope of space cooperation.