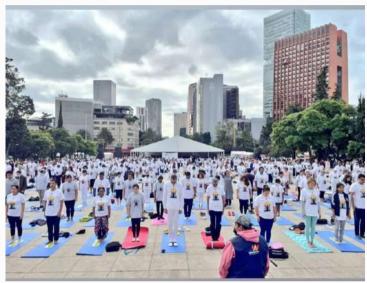

The opening event was held in Mexico City on 19th June 2022 at the historic Monumento a la Revolucion. The event saw a turnout of around 800 yoga practitioners. Ambassador Pankaj Sharma welcomed the participants and highlighted the unifying force of Yoga, its immense benefits and how the International Day of Yoga has become part of the global calendar. H.E. Mr. Salvador Caro Cabrera, Deputy and President of the Mexico-India Parliamentary Friendship Group and Ms. Cristina Quezeda, pioneer of yoga in Mexico were invited as the Guests of Honor.