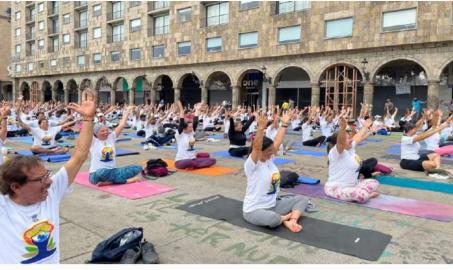

### In focus- Celebrations of the 8th International Day of Yoga 2022

The 8th International Day of Yoga (IDY) was successfully celebrated in 8 different cities of Mexico from 19th June 2022 to 26th June 2022. The IDY 2022 was organized by Gurudev Tagore Indian Cultural Centre, Embassy of India in Mexico in partnership with local government, friends of Yoga and several organizations supporting Yoga in Mexico.

The opening event was held in Mexico City on 19th June 2022 at the historic Monumento a la Revolucion. The event saw a turnout of around 800 yoga practitioners. Ambassador Pankaj Sharma welcomed the participants and highlighted the unifying force of Yoga, its immense benefits and how the International Day of Yoga has become part of the global calendar. H.E. Mr. Salvador Caro Cabrera, Deputy and President of the Mexico-India Parliamentary Friendship Group and Ms. Cristina Quezeda, pioneer of yoga in Mexico were invited as the Guests of Honor.

Yoga day was also celebrated in cities of Cancun, Merida, Pachuca, Zacatecas, Monterrey, San Luis Potosi and Guadalajara. Each city witnessed a turnout of more than 200 participants with Mexico City and Guadalajara seeing more than 500 participants. Ambassador Pankaj Sharma and Deputy H.E. Mr. Salvador Caro Cabrera along with local dignitaries and officials addressed the gathering and joined the yoga practice at the closing ceremony at Guadalajara. Live telecast of the event as part of the 'Global Yoga Ring' was relayed from the city of Merida. A large number of participants had also joined the Yoga sessions through Embassy's social media channels on Facebook and YouTube