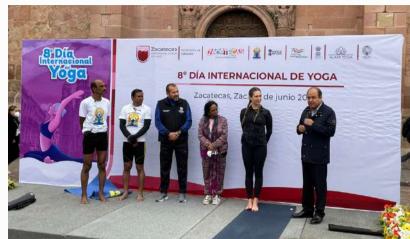

**Sports Promotion** 

Dignitaries who attended the event-

5. ZACATECAS (PLAZA DE ARMAS)

Mr. Le Roy Barragan Ocampo, Secretary of Tourism of Zacatecas

Venue- Plaza de Armas

Time-9.00am

Mr. Javier Nunez Orozco, Director of the Institute of Physical Culture and Sports of the State of Zacatecas (Incufidez)

Ms. Ana Lucia Calderon Vazquez, Director of Alaya Yoga

Dignitaries attended the event-

7. MONTERREY- June 23th, 2022 Venue- Parque Rufino Tamayo Time-7.00am Mr. Mario Laborin, Honorary Consul of India to Monterrey Mr Mauricio Zavala, Director General the Commission of Tourism, State Government Monterrey