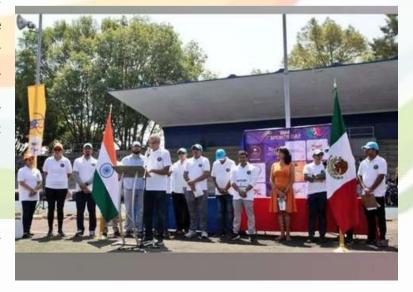

### In focus- Celebrations of the 8th International Day of Yoga 2022

The 8th International Day of Yoga (IDY) was successfully celebrated in 8 different cities of Mexico from 19th June 2022 to 26th June 2022. The IDY 2022 was organized by Gurudev Tagore Indian Cultural Centre, Embassy of India in Mexico in partnership with local government, friends of Yoga and several organizations supporting Yoga in Mexico.

The opening event was held in Mexico City on 19th June 2022 at the historic Monumento a la Revolucion. The event saw a turnout of around 800 yoga practitioners. Ambassador Pankaj Sharma welcomed the participants and highlighted the unifying force of Yoga, its immense benefits and how the International Day of Yoga has become part of the global calendar. H.E. Mr. Salvador Caro Cabrera, Deputy and President of the Mexico-India Parliamentary Friendship Group and Ms. Cristina Quezeda, pioneer of yoga in Mexico were invited as the Guests of Honor.