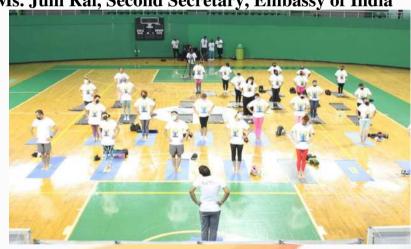

Venue: Poliforum Zamna

**Time: 9:00hrs** 

Dignitaries who attended the occasion: Mr. Carlos Saenz Castillo, Director of the Sports Institute of the Government of Yucatán Ms. Ariadne Morales Acevedo, Director of International Affairs, Coordination of Advisors to the Governor's Office

Dr. Shrimati Das, First Secretary and Director GTICC

Ms. Juhi Rai, Second Secretary, Embassy of India