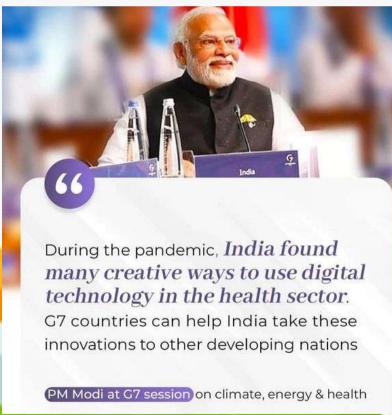

# Hon'ble Prime Minister of India Shri. Narendra Modi at the G7 session on 'Climate, Energy, Health'

12:30 · 27 Jun 22 · Twitter for iPhone

Becoming pro-planet people. Investing in a better future.

In the @G7 session on climate, energy & health, PM @narendramodi highlighted India's efforts for green growth, clean energy, sustainable lifestyles & global wellbeing.