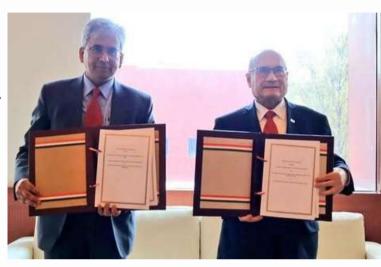

India and Mexico concluded the 6th Foreign Office Consultations (FOC) led by Hon'ble Secretary (East) Ambassador Saurabh Kumar from India and Hon'ble Vice Minister of Foreign Affairs of Mexico H.E. Ms. Carmen Moreno Toscano. The two sides reviewed the current status of our bilateral relations and discussed the possibilities of further strengthening India-Mexico cooperation in field of trade, political, science & technology and space cooperation. A Specific Cooperation Agreement on Crop Monitoring, Drought Assessment & Capacity Building, was also signed between the Space Agencies of two countries on the sidelines of the FOC expanding the scope of space cooperation.