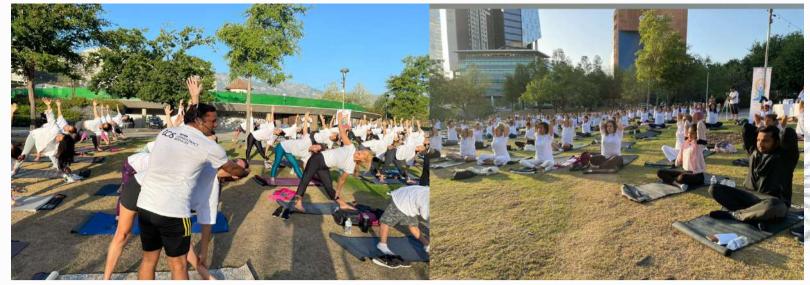

Yoga day was also celebrated in cities of Cancun, Merida, Pachuca, Zacatecas, Monterrey, San Luis Potosi and Guadalajara. Each city witnessed a turnout of more than 200 participants with Mexico City and Guadalajara seeing more than 500 participants. Ambassador Pankaj Sharma and Deputy H.E. Mr. Salvador Caro Cabrera along with local dignitaries and officials addressed the gathering and joined the yoga practice at the closing ceremony at Guadalajara. Live telecast of the event as part of the 'Global Yoga Ring' was relayed from the city of Merida. A large number of participants had also joined the Yoga sessions through Embassy's social media channels on Facebook and YouTube

Ms. Ana Lucia Calderon Vazquez, Director of Alaya Yoga

Dignitaries attended the event-

7. MONTERREY- June 23th, 2022 Venue- Parque Rufino Tamayo Time-7.00am Mr. Mario Laborin, Honorary Consul of India to Monterrey Mr Mauricio Zavala, Director General the Commission of Tourism, State Government Monterrey