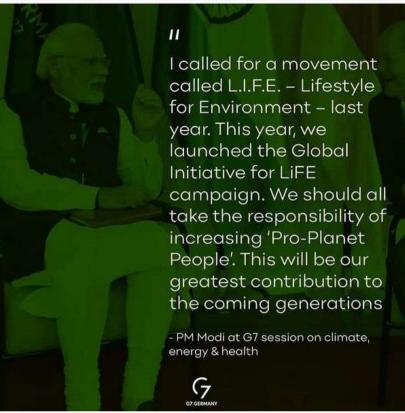

# Hon'ble Prime Minister of India Shri. Narendra Modi at the G7 session on 'Climate, Energy, Health'

Dr. S. Jaishankar 📀 @DrSJaishankar

Participated this morning at the #YogaDay O event at Purana Qila, New Delhi.

With members of the diplomatic community, international and Indian students amongst others.

Yoga for Harmony is needed more than ever before, #IDY2022 shows that it is a uniting force for all of us.

India at UN, NY @ @IndiaUNNe... · 4h Congratulations to Dr. S. Rajan of India an on his election today as a member of the Commission on the Limits of the Continental Shelf #CLCS