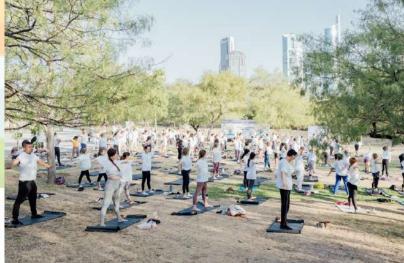

### In focus- Celebrations of the 8th International Day of Yoga 2022

The 8th International Day of Yoga (IDY) was successfully celebrated in 8 different cities of Mexico from 19th June 2022 to 26th June 2022. The IDY 2022 was organized by Gurudev Tagore Indian Cultural Centre, Embassy of India in Mexico in partnership with local government, friends of Yoga and several organizations supporting Yoga in Mexico.

The opening event was held in Mexico City on 19th June 2022 at the historic Monumento a la Revolucion. The event saw a turnout of around 800 yoga practitioners. Ambassador Pankaj Sharma welcomed the participants and highlighted the unifying force of Yoga, its immense benefits and how the International Day of Yoga has become part of the global calendar. H.E. Mr. Salvador Caro Cabrera, Deputy and President of the Mexico-India Parliamentary Friendship Group and Ms. Cristina Quezeda, pioneer of yoga in Mexico were invited as the Guests of Honor.

Yoga day was also celebrated in cities of Cancun, Merida, Pachuca, Zacatecas, Monterrey, San Luis Potosi and Guadalajara. Each city witnessed a turnout of more than 200 participants with Mexico City and Guadalajara seeing more than 500 participants. Ambassador Pankaj Sharma and Deputy H.E. Mr. Salvador Caro Cabrera along with local dignitaries and officials addressed the gathering and joined the yoga practice at the closing ceremony at Guadalajara. Live telecast of the event as part of the 'Global Yoga Ring' was relayed from the city of Merida. A large number of participants had also joined the Yoga sessions through Embassy's social media channels on Facebook and YouTube