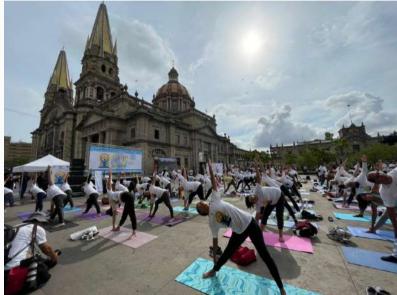

Prof. Rocio Angelica González Romo, Academic Secretary of the Faculty of Psychology of the Autonomous University of San Luis Potosí

8. GRAND FINALE-GUADALAJARA, JALISCO (PASEO ALCALDE)- 26th June,2022

Venue- Paseo Alcaldia Time-9.00am

The event was attended by:

Deputy H.E. Mr. Salvador Caro

Dr. Pankaj Sharma, Ambassador of India to Mexico,

Mr. Javier Orendain Martinez Gallardo, Honorary Consul of India in Jalisco Ms. Anna Bárbara Casillas García, General Strategic Coordinator of Social Development

Ms. Andrea Blanco, General Coordinator of Community Building at the Guadalajara City Hall

Mr. Fernando Ortega, Director of Code Jalisco Dr Shrimati Das, First Secretary and Director-GTICC