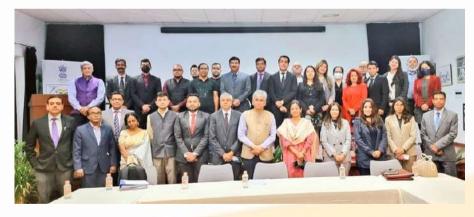

# **Political Connect**

Interactive session between students of Tecnológico de Monterrey and diplomats from the Embassy of India in Mexico led by Ambassador Pankaj Sharma at the Embassy Auditorium.

The interaction focused on the present and future of India-Mexico relationship in various sectors as well as initiatives undertaken by India in various areas like technology, start ups, trade, etc 09 June 2022