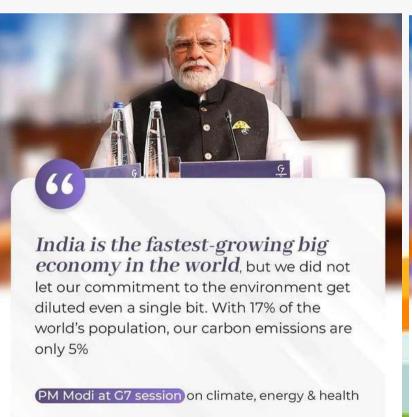

# Hon'ble Prime Minister of India Shri. Narendra Modi at the G7 session on 'Climate, Energy, Health'

12:30 · 27 Jun 22 · Twitter for iPhone

Becoming pro-planet people. Investing in a better future.

In the @G7 session on climate, energy & health, PM @narendramodi highlighted India's efforts for green growth, clean energy, sustainable lifestyles & global wellbeing.