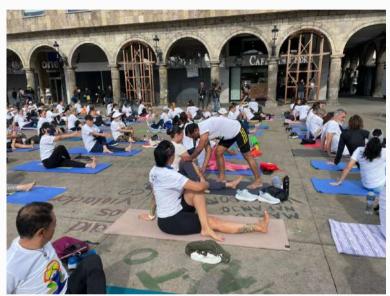

### In focus- Celebrations of the 8th International Day of Yoga 2022

The 8th International Day of Yoga (IDY) was successfully celebrated in 8 different cities of Mexico from 19th June 2022 to 26th June 2022. The IDY 2022 was organized by Gurudev Tagore Indian Cultural Centre, Embassy of India in Mexico in partnership with local government, friends of Yoga and several organizations supporting Yoga in Mexico.

The opening event was held in Mexico City on 19th June 2022 at the historic Monumento a la Revolucion. The event saw a turnout of around 800 yoga practitioners. Ambassador Pankaj Sharma welcomed the participants and highlighted the unifying force of Yoga, its immense benefits and how the International Day of Yoga has become part of the global calendar. H.E. Mr. Salvador Caro Cabrera, Deputy and President of the Mexico-India Parliamentary Friendship Group and Ms. Cristina Quezeda, pioneer of yoga in Mexico were invited as the Guests of Honor.

Yoga day was also celebrated in cities of Cancun, Merida, Pachuca, Zacatecas, Monterrey, San Luis Potosi and Guadalajara. Each city witnessed a turnout of more than 200 participants with Mexico City and Guadalajara seeing more than 500 participants. Ambassador Pankaj Sharma and Deputy H.E. Mr. Salvador Caro Cabrera along with local dignitaries and officials addressed the gathering and joined the yoga practice at the closing ceremony at Guadalajara. Live telecast of the event as part of the 'Global Yoga Ring' was relayed from the city of Merida. A large number of participants had also joined the Yoga sessions through Embassy's social media channels on Facebook and YouTube