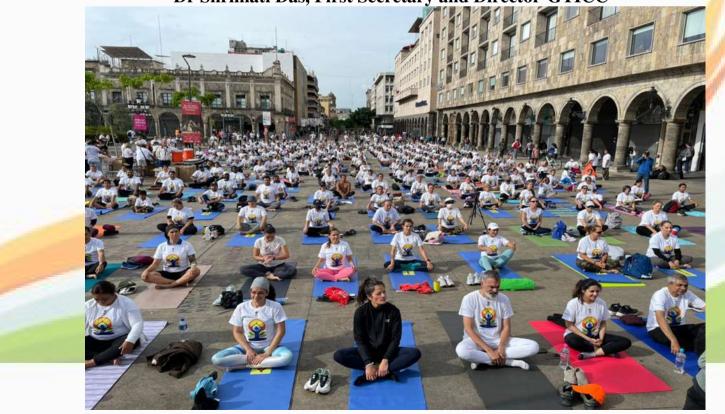

Prof. Rocio Angelica González Romo, Academic Secretary of the Faculty of Psychology of the Autonomous University of San Luis Potosí

8. GRAND FINALE-GUADALAJARA, JALISCO (PASEO ALCALDE)- 26th June,2022

Venue- Paseo Alcaldia Time-9.00am

The event was attended by:

Deputy H.E. Mr. Salvador Caro

Dr. Pankaj Sharma, Ambassador of India to Mexico,

Mr. Javier Orendain Martinez Gallardo, Honorary Consul of India in Jalisco Ms. Anna Bárbara Casillas García, General Strategic Coordinator of Social Development

Ms. Andrea Blanco, General Coordinator of Community Building at the Guadalajara City Hall

Mr. Fernando Ortega, Director of Code Jalisco Dr Shrimati Das, First Secretary and Director-GTICC