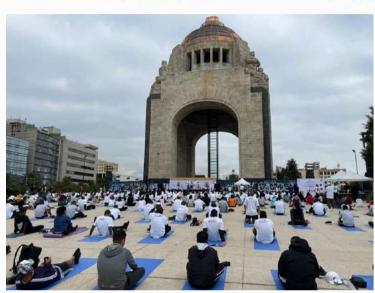

The opening event was held in Mexico City on 19th June 2022 at the historic Monumento a la Revolucion. The event saw a turnout of around 800 yoga practitioners. Ambassador Pankaj Sharma welcomed the participants and highlighted the unifying force of Yoga, its immense benefits and how the International Day of Yoga has become part of the global calendar. H.E. Mr. Salvador Caro Cabrera, Deputy and President of the Mexico-India Parliamentary Friendship Group and Ms. Cristina Quezeda, pioneer of yoga in Mexico were invited as the Guests of Honor.