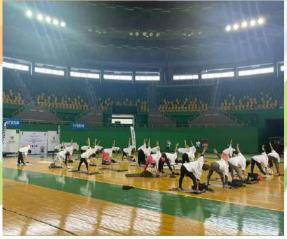

### In focus- Celebrations of the 8th International Day of Yoga 2022

The 8th International Day of Yoga (IDY) was successfully celebrated in 8 different cities of Mexico from 19th June 2022 to 26th June 2022. The IDY 2022 was organized by Gurudev Tagore Indian Cultural Centre, Embassy of India in Mexico in partnership with local government, friends of Yoga and several organizations supporting Yoga in Mexico.

The opening event was held in Mexico City on 19th June 2022 at the historic Monumento a la Revolucion. The event saw a turnout of around 800 yoga practitioners. Ambassador Pankaj Sharma welcomed the participants and highlighted the unifying force of Yoga, its immense benefits and how the International Day of Yoga has become part of the global calendar. H.E. Mr. Salvador Caro Cabrera, Deputy and President of the Mexico-India Parliamentary Friendship Group and Ms. Cristina Quezeda, pioneer of yoga in Mexico were invited as the Guests of Honor.

Yoga day was also celebrated in cities of Cancun, Merida, Pachuca, Zacatecas, Monterrey, San Luis Potosi and Guadalajara. Each city witnessed a turnout of more than 200 participants with Mexico City and Guadalajara seeing more than 500 participants. Ambassador Pankaj Sharma and Deputy H.E. Mr. Salvador Caro Cabrera along with local dignitaries and officials addressed the gathering and joined the yoga practice at the closing ceremony at Guadalajara. Live telecast of the event as part of the 'Global Yoga Ring' was relayed from the city of Merida. A large number of participants had also joined the Yoga sessions through Embassy's social media channels on Facebook and YouTube