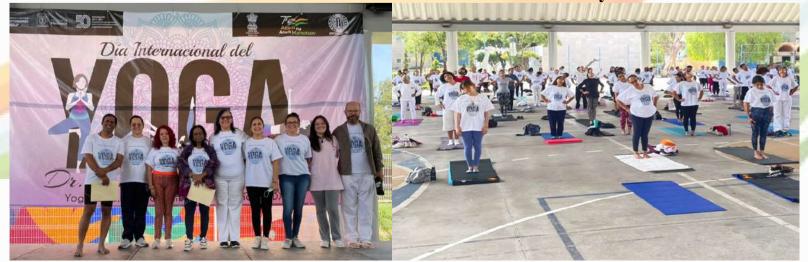

### In focus- Celebrations of the 8th International Day of Yoga 2022

The 8th International Day of Yoga (IDY) was successfully celebrated in 8 different cities of Mexico from 19th June 2022 to 26th June 2022. The IDY 2022 was organized by Gurudev Tagore Indian Cultural Centre, Embassy of India in Mexico in partnership with local government, friends of Yoga and several organizations supporting Yoga in Mexico.

The opening event was held in Mexico City on 19th June 2022 at the historic Monumento a la Revolucion. The event saw a turnout of around 800 yoga practitioners. Ambassador Pankaj Sharma welcomed the participants and highlighted the unifying force of Yoga, its immense benefits and how the International Day of Yoga has become part of the global calendar. H.E. Mr. Salvador Caro Cabrera, Deputy and President of the Mexico-India Parliamentary Friendship Group and Ms. Cristina Quezeda, pioneer of yoga in Mexico were invited as the Guests of Honor.