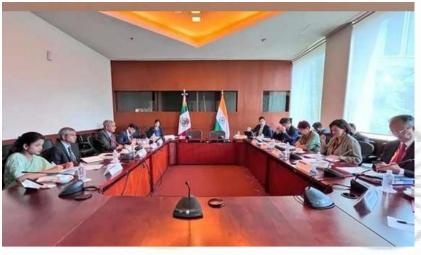

India and Mexico concluded the 6th Foreign Office Consultations (FOC) led by Hon'ble Secretary (East) Ambassador Saurabh Kumar from India and Hon'ble Vice Minister of Foreign Affairs of Mexico H.E. Ms. Carmen Moreno Toscano. The two sides reviewed the current status of our bilateral relations and discussed the possibilities of further strengthening India-Mexico cooperation in field of trade, political, science & technology and space cooperation. A Specific Cooperation Agreement on Crop Monitoring, Drought Assessment & Capacity Building, was also signed between the Space Agencies of two countries on the sidelines of the FOC expanding the scope of space cooperation.