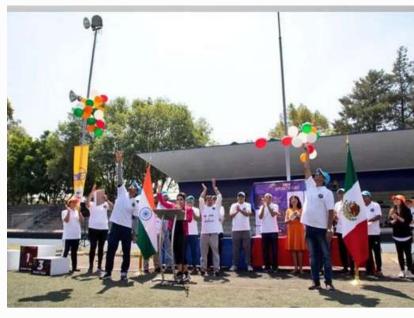

The opening event was held in Mexico City on 19th June 2022 at the historic Monumento a la Revolucion. The event saw a turnout of around 800 yoga practitioners. Ambassador Pankaj Sharma welcomed the participants and highlighted the unifying force of Yoga, its immense benefits and how the International Day of Yoga has become part of the global calendar. H.E. Mr. Salvador Caro Cabrera, Deputy and President of the Mexico-India Parliamentary Friendship Group and Ms. Cristina Quezeda, pioneer of yoga in Mexico were invited as the Guests of Honor.

Yoga day was also celebrated in cities of Cancun, Merida, Pachuca, Zacatecas, Monterrey, San Luis Potosi and Guadalajara. Each city witnessed a turnout of more than 200 participants with Mexico City and Guadalajara seeing more than 500 participants. Ambassador Pankaj Sharma and Deputy H.E. Mr. Salvador Caro Cabrera along with local dignitaries and officials addressed the gathering and joined the yoga practice at the closing ceremony at Guadalajara. Live telecast of the event as part of the 'Global Yoga Ring' was relayed from the city of Merida. A large number of participants had also joined the Yoga sessions through Embassy's social media channels on Facebook and YouTube