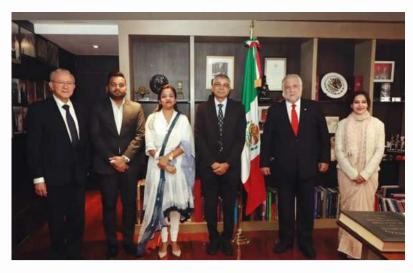

India and Mexico concluded the 6th Foreign Office Consultations (FOC) led by Hon'ble Secretary (East) Ambassador Saurabh Kumar from India and Hon'ble Vice Minister of Foreign Affairs of Mexico H.E. Ms. Carmen Moreno Toscano. The two sides reviewed the current status of our bilateral relations and discussed the possibilities of further strengthening India-Mexico cooperation in field of trade, political, science & technology and space cooperation. A Specific Cooperation Agreement on Crop Monitoring, Drought Assessment & Capacity Building, was also signed between the Space Agencies of two countries on the sidelines of the FOC expanding the scope of space cooperation.